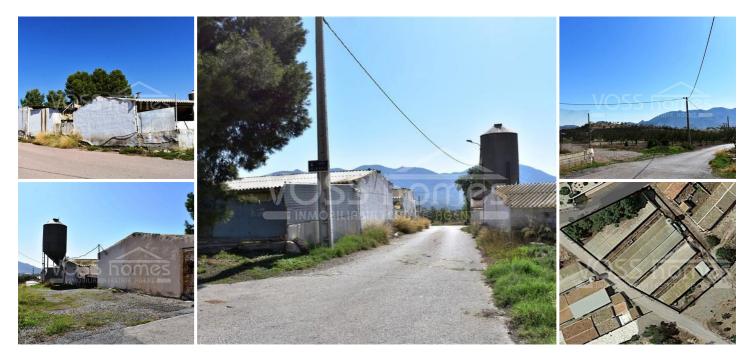

## 48,000€

Urban plot of land of 1.500m2 with 3 old large warehouses and fantastic views of the countryside.

Warehouse one is approx 260m2 and warehouse two and three are each approx 180m2

Tarmac access all the way.