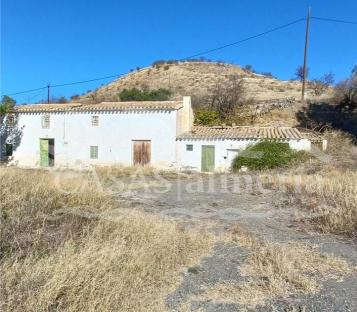

## 5 Bedroom Country House for Sale in El Puertecico

74,000€

This large farmhouse is a great investment opportunity for those looking to renovate and create their dream home. With a total build size of 200 square meters, there is plenty of space to work with. The traditional construction of the farmhouse provides a solid foundation for rehabilitation and conversion.

Currently, there is an old kitchen, living room, and four bedrooms on the property. Additionally, the upper floor offers three or four rooms that can be reformed into extra bedrooms and a bathroom. Detached from the main house there is a garage, providing a convenient and secure space for storing vehicles, tools, and other belonging.