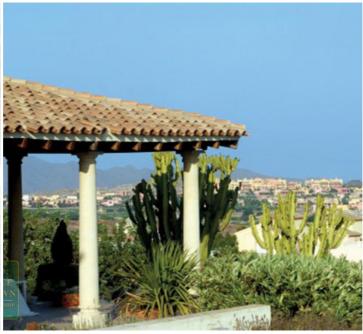

## Land for Sale in Cuevas del Almanzora

67,000€











La Ribina, La Algarrobina: Plots of land available, various prices and sizes, on the western boundary of Desert Springs, with direct access from the Las Cunas – Vera road. They are all located in a relatively undeveloped region known as El Levante Almeriense. The semi-rural character of La Ribina has existed for many years and it is precisely the absence of tarmac and urban clutter that underlies its attraction. A second golf course is planned for the future within this development area. The Town Hall has classified this land as Urban land but it is possible that in the future they will wish to asphalt and light the lanes and the property owners may have to contribute to the costs. The gross prices of the plots have therefore been reduced by an allowance to meet this expense, not ant