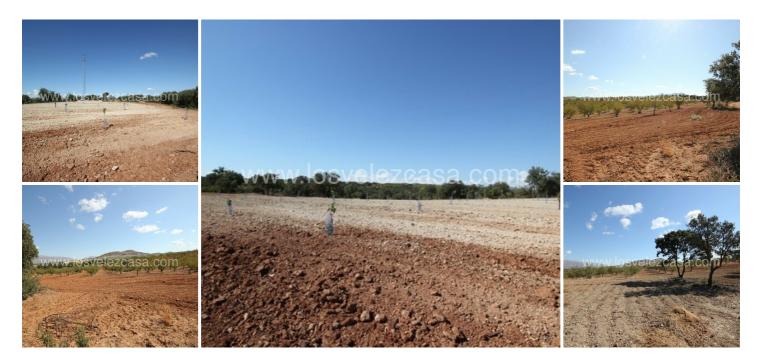

## Land for Sale in Chirivel

690,000€

A stunning finca kept in magnificent condition as can be seen by the photos.

The finca is only 2 kilometer away from the amenities offered by the nearby mountain village of Chirivel (1500inhabitants), with the larger village of Velez Rubio (7500 inhabitants) being 8 kilometer away.

It has excellent access off a tarmac road.

This desirable finca consists of 53 hectares of very productive land, offering a varied scenery, flat land, natural raised land, hilly areas and the planting of holm oak gives a natural woodlands feel.

The finca is currently planted with -

9 hectares of pistachos (8 years old), giving a substantial harvest and revenue.

• 530,000m<sup>2</sup> Plot size