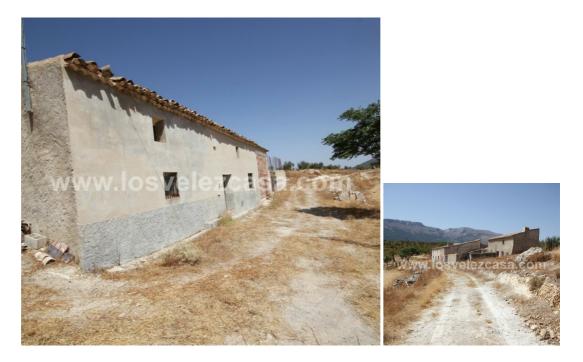

## Other for Sale in Maria

230,000€

An opportunity to purchase a 17 hectares finca planted with matured almond trees and including two adjacent farmhouses (cortijo) which are in need of renovation.

Situated within minutes drive from the well known and much sought after village of Maria (1300) inhabitants in the heart of Los Velez National Park, north of Almeria. It enjoys panoramic views, privacy, healthy living and solitude.

Within the land there is a natural pond plus water rights to a nearby comunal well in addition to having mains water and mains electrics connected.

The substantial two storey farmhouse an adjacent corrales (animal rooms) some 420m2 built, offers great scope to the prospective buyer for restoration.

A magnificent project for that enterprising individual to use it as a private residence, working farm or other comercial enterprise.

Realistically priced at 230000 euros for a quick sell.

• 9 Bedrooms

• 420m<sup>2</sup> Build size