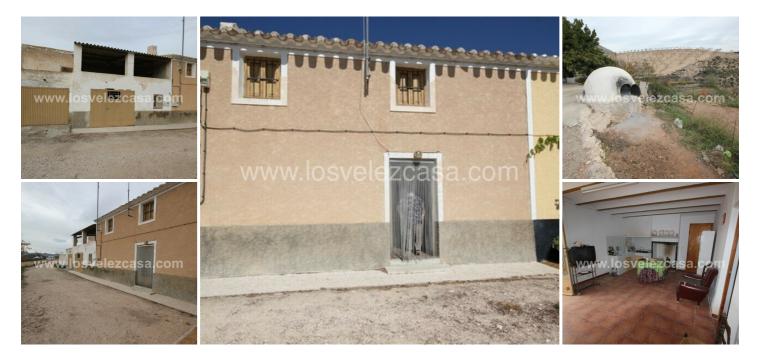

## 135,000€

A large 20 hectares Finca planted with almond trees and barley, It is situated midday between La Parroquia and the villages of Velez Blanco and Velez Rubio and enjoys wonderful views of the nearby Xiquena Castle and surrounding countryside.

The traditional semidetached farmhouse of some 124m2 built plus two garages, corrales (animal pens) and store room built all attached to the main farmhouse within the Finca, the farmhouse is fully habitable and structurally sound but some parts of it namely the corrales (animal rooms) are in need of some restoration work. These additional buildings would easily convert into further living accomodation if so wished.

The farmhouse comprises : -

Downstairs - Large lounge and kitchen, pantry, double bedroom and a brand new bathroom.

Upstairs - Two massive rooms to be converted into further living accomodation.

This wonderful property lends itself to many comercial options such as an olive or almond plantation, rural turism, equestrian center etc etc, in addition to fabolous country living.

Main water and mains electricity connected.

• 5 Bedrooms

1 Bathroom

• 124m<sup>2</sup> Build size

• 200,000m<sup>2</sup> Plot size

LVC363