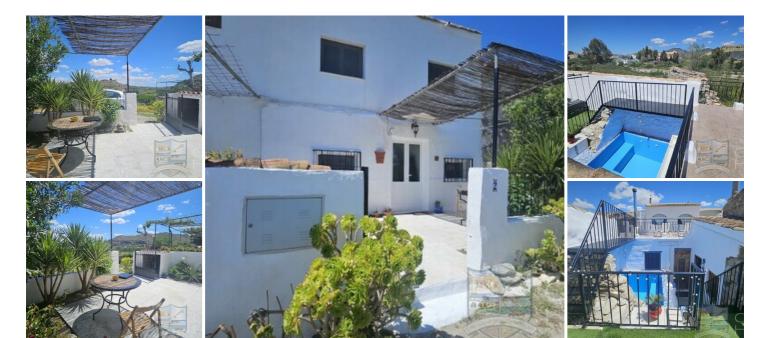

## 6 Bedroom Townhouse for Sale in Fines

149,995€

Finca Floral A very well priced charming and beautifully and recently refurbished 6 bed, 2 bath Cortijo with private gardens, dip pool, roof terrace, large store shed and new roof. Just a short walk from the vibrant market town of Olula Del Rio.

Over two levels the Cortijo has been well and sympathetically restored including the addition of a new roof. An private parking area leads on to a wonderful front patio terrace area that has lovely views over the orchards and on to distant mountains. Off of this traditional Spanish double doors lead into a spacious hallway with two rooms leading off on either side, Originally bedrooms one is now currently being used as an office and the other one is currently being used as a dressing room. The lounge is at the end of the hallway through a double archway and has a feature log burner.

- 6 Bedrooms
- 200m<sup>2</sup> Plot size

- 2 Bathrooms
- Swimming pool

• 130m<sup>2</sup> Build size