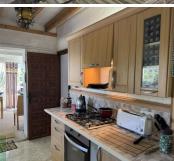

The property comprises living room with wood burner, decent size kitchen, dining room/study area, two double bedrooms, one single bedroom and a family bathroom. Within the grounds are two workshops and access to the roof solarium from where you can appreciate the lovely sea views.