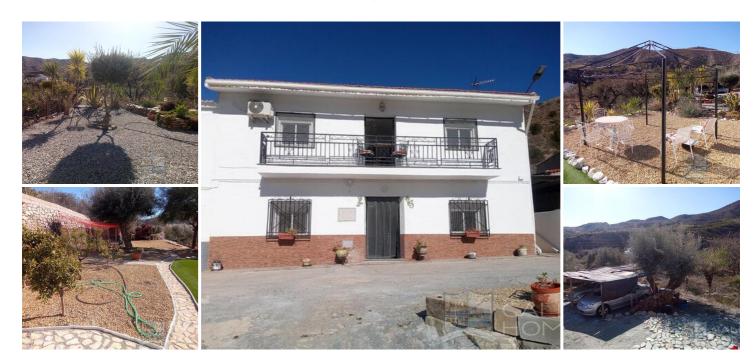

## 5 Bedroom Townhouse for Sale in Cantoria

149,995€

Cortijo Tranquila – A beautifully presented 280sqm character 2-storey cortijo with 5 bedrooms, 2 bathrooms in the municipality of Cantoria but bordering Arboleas and only a 15 minute drive to Arboleas centre for all your daily amenities. Set in a tranquil location with spectacular views of the surrounding countryside and mountains, balcony, car port for 2 cars, storage shed, outside kitchen and much more.

Leading up to the property there are the most amazing views of the surrounding countryside and mountains with lots of space for parking and many areas to lounge and while away the hours in the peace and tranquillity. The gardens are 900sqm and the main garden is accessed by a pathway and steps leading down with various places for lounging/sitting. There is a separate garden with a gate laid to artificial grass, brick built storage shed and a pagoda. There is a car port for 2 cars and an outside kitchen plus a chicken run at the back of the garden but can be easily removed if not required. There is room for a pool subject to licences. The gardens have a variety of olive trees, palms, native plants and shrubs. To the right of the property leads to another terrace perfect for alfresco dining providing shade during the hot Summer months.