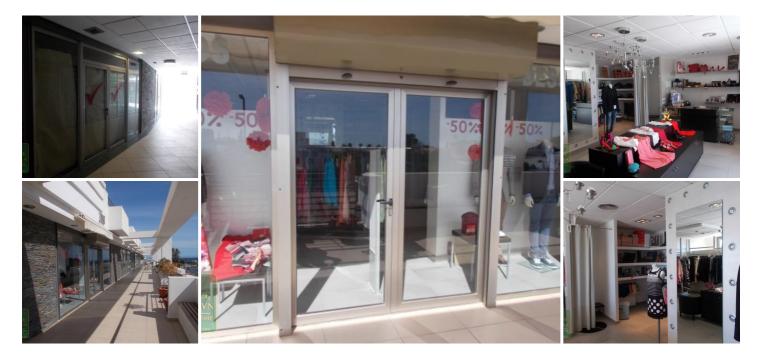

## €0,000€

Centro Comercial Montemar – Commercial premises: The first local 8B costs 80,000 € and the second one 8A costs 120,000 €: Located in Montemar Commercial Centre in Mojacar Playa these two commercial premises placed one behind the other can be purchased separately or made into one large premise. Currently a clothing store, the premises will be sold with their fittings and furniture. With easy parking and close proximity to all amenities and the beach these premises are in an ideal situation and offered at a very reasonable price.Local Area Mojácar, where the sun shines 320 days of the year, has much to offer for the tourist and resident, with 14 kilometres of sandy, uncluttered beaches, and a backdrop of spectacular mountains which are abundant in flora and fauna. It is known throughout Spain as the Corner of Enchantment for its unique character and micro-climate. Although only a small seaside town Mojácar offers 2 quality links golf courses and several other golf courses are only a short drive away.