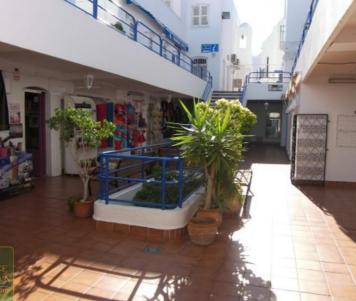

## Commercial Property for Sale in Mojácar

Mojacar Village: A commercial space of 105 m2 divided into spacious showroom, warehouse and toilet located in the commercial centre of the village opposite the church. This area has a lot of pedestrian traffic and is very popular with tourists. The shop has two entrances, one to the interior of the shopping centre and another on the street leading to the church. The shop has recently been refurbished including new electrics. It also has 5 windows, reversible air conditioning and an air curtain.