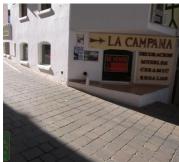

## Commercial Property for Sale in Mojácar

Mojacar Village: A commercial space of 105 m2 divided into spacious showroom, warehouse and toilet located in the commercial centre of the village opposite the church. This area has a lot of pedestrian traffic and is very popular with tourists. The shop has two entrances, one to the interior of the shopping centre and another on the street leading to the church. The shop has recently been refurbished including new electrics. It also has 5 windows, reversible air conditioning and an air curtain.