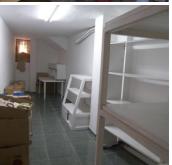

## Commercial Property for Sale in Mojácar

Mojacar Village: A commercial space of 105 m2 divided into spacious showroom, warehouse and toilet located in the commercial centre of the village opposite the church. This area has a lot of pedestrian traffic and is very popular with tourists. The shop has two entrances, one to the interior of the shopping centre and another on the street leading to the church. The shop has recently been refurbished including new electrics. It also has 5 windows, reversible air conditioning and an air curtain.

• 1 Bathroom

• 105m<sup>2</sup> Build size

• Air Conditioning